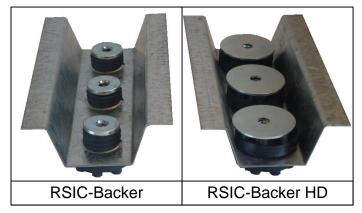

## RSIC-Backer RSIC-Backer HD

The RSIC-Backer series is a heavy duty mount used together with the RSIC-1 clips, creating the only complete noise isolation system that can support heavy items. The RSIC-Backer can be used in new construction or retrofit. The RSIC-Backer should be used when items need to be acoustically decoupled for noise and vibration isolation.

| RSIC-Backer specifications: |              |  |
|-----------------------------|--------------|--|
| Acoustical design load: STD | 108 Lbs      |  |
| Acoustical design load: HD  | 216 Lbs      |  |
| Total deflection            | 3 mm         |  |
| Double deflection           | Yes (1.5 mm) |  |
| Made with Recycled content  | Yes          |  |
| Low VOC treated             | Yes          |  |
| Adjustable                  | No           |  |
| Cavity min                  | 1-5/8"       |  |
| Cavity Max                  | 1-5/8"       |  |
| Adjustment limit            | N/A          |  |
| Use on Ceilings             | Yes          |  |
| Use on walls                | Yes          |  |
| New Construction            | Yes          |  |
| Retro Fit                   | Yes          |  |