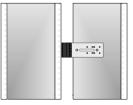

## RISC-DC04X2 HD/DD

The RISC-DC04X2 HD/DD is a heavy duty universal and versatile product. One common use is to decouple wall systems. The design of the RSIC-DC04X2 HD/DD can be used in new construction or retrofit. The RISC-DC04X2 HD/DD is very strong for use when heavier items need to be acoustically decoupled for noise isolation.