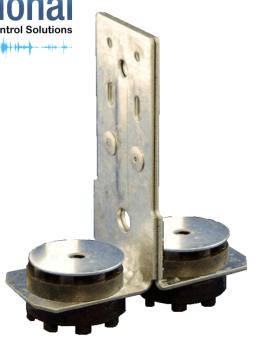

## RISC-DC04X2 HD/DD

The RISC-DC04X2 HD/DD is a heavy duty universal and versatile product. One common use is to decouple wall systems. The design of the RSIC-DC04X2 HD/DD can be used in new construction or retrofit. The RISC-DC04X2 HD/DD is very strong for use when heavier items need to be acoustically decoupled for noise isolation.