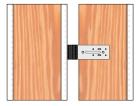

## RISC-DC04X2 HD/DD

The RISC-DC04X2 HD/DD is a heavy duty universal and versatile product. One common use is to decouple wall systems. The design of the RSIC-DC04X2 HD/DD can be used in new construction or retrofit. The RISC-DC04X2 HD/DD is very strong for use when heavier items need to be acoustically decoupled for noise isolation.