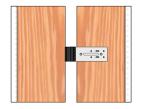

## RISC-DC04X2 HD/DD

The RISC-DC04X2 HD/DD is a heavy duty universal and versatile product. One common use is to decouple wall systems. The design of the RSIC-DC04X2 HD/DD can be used in new construction or retrofit. The RISC-DC04X2 HD/DD is very strong for use when heavier items need to be acoustically decoupled for noise isolation.