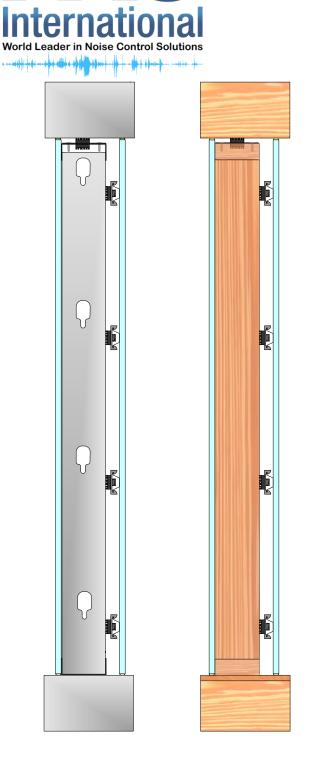

## **RSIC-U-HD**

The **RSIC-U-HD** is designed for use with any wood, steel or concrete application where noise control is required. This includes, wood framed, and steel framed wall systems that need Vibration and Noise Isolation from the structure below. The RSIC-U-HD Clip decouples the framed structure from the Floor it is mounted to at the floor-wall intersection stopping the transfer of noise. The RSIC-U-HD clip has an Acoustical design load rating of 144 lbs per isolator when used at the floor.